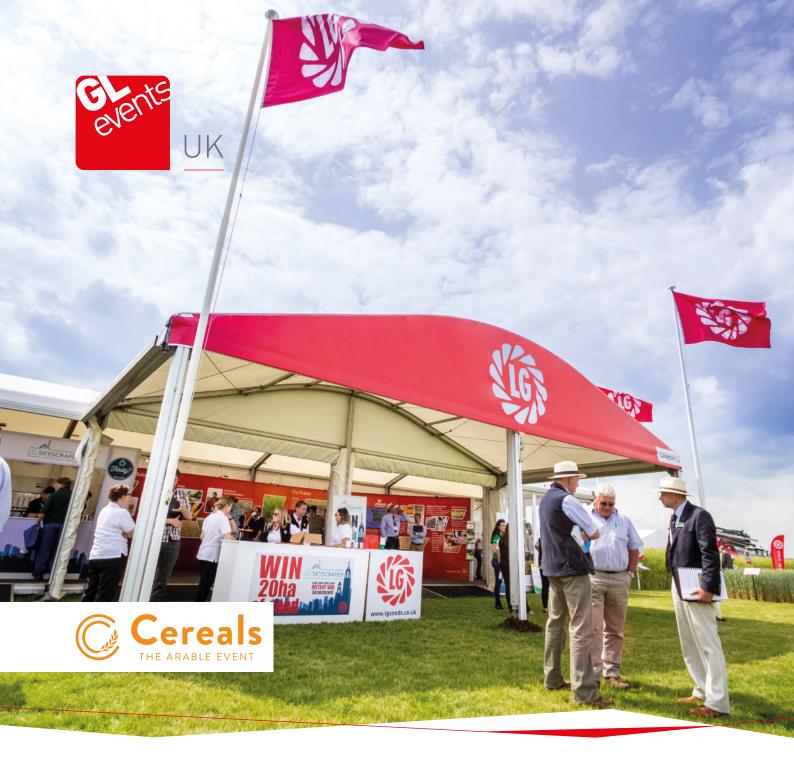

## Cereals

Case Study

Cereals is the leading showcase event for technical products and services for the arable industry. Over 500 leading suppliers come together over two days to update 18,000 visitors on the very latest industry products via live demonstrations, seminars, workshops and exhibitions.

The branded registration areas and information points provided a major aesthetic upgrade on previous years and gave the event more of a professional feel.

Visitors were bowled over by the scale of the two-day event which saw over 18,000 visitors pass through the two registration areas provided by GL events UK.