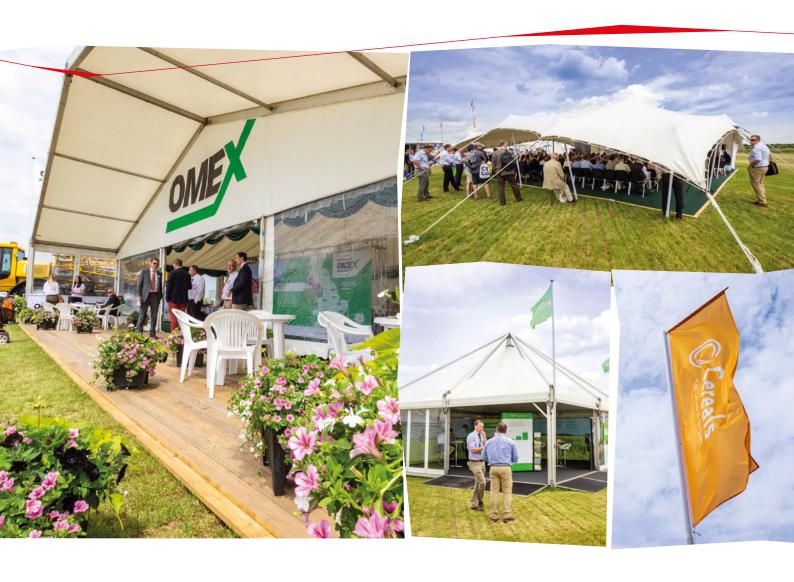

The main client, Haymarket Composium, required temporary structures for registration, catering conferencing, facilities and press, while other clients required various structures for their exhibition stands.

## 2018 structures supplied

- > Registration areas
- Conference venues
- Catering marquee
- Press venue
- VIP lounge
- Organisers office

Managing the 50+ clients' stands on-site can be a challenge as they all have different requirements. Access can be problematic as the exhibitors are building their stands at the same time as other tent and ancillary suppliers are trying to gain access.