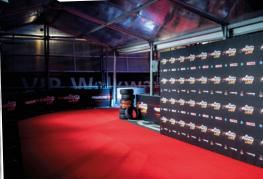

The show premiere is a very special occasion that requires an equally special location, so the O2 Arena in London was chosen as the perfect venue by the organisers. The premiere is known to attract many celebrities from around the world, so the organisers also wanted a special VIP entrance and red carpeted area suitable for press and photo opportunities.

GL events UK supplied a 20m long covered walkway with a clear roof and 160sqm of red carpet. A further 70m carpeted walkway led the guests through to the arena along a zigzag pathway.

Photography: DDA Live, Matthew Whiteley

Then as soon as the party ended at 11pm the on-site team moved in again, working until 2am the following morning until the whole structure was demounted safely.

The VIP entrance at the Meridien Gate of the O2 Arena in London was perfectly styled to receive the special guests. Fans of the film franchise flanked the 'Fast & Furious LIVE' branded security barriers, waiting to get a sight of their favourite celebrity, pose for a photo or ask for an autograph.

The 90m red carpet route passed through several viewing areas where photographers and the media could get clear footage of the actors from the film franchise, plus other celebrities in attendance at the premiere.