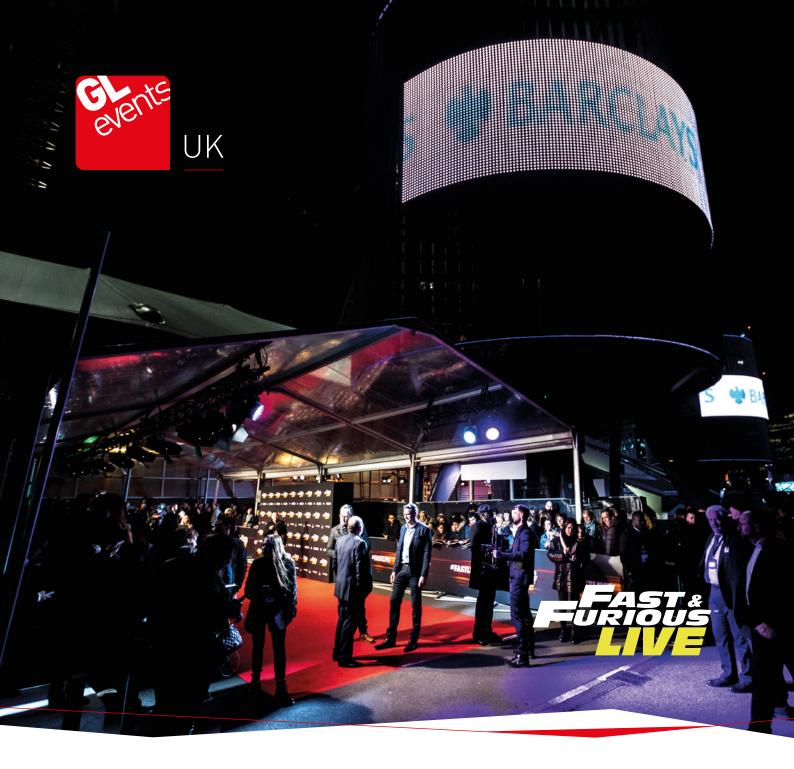

## Fast and Furious Live 2018

Case Study

Named the world's greatest car theatre show, the live arena event transports fans straight into the world of Fast & Furious with a night of on-stage action, white-knuckle driving stunts, car chases and the smell of burning rubber.

The show premiere is a very special occasion that requires an equally special location, so the O2 Arena in London was chosen as the perfect venue by the organisers. The premiere is known to attract many celebrities from around the world, so the organisers also wanted a special VIP entrance and red carpeted area suitable for press and photo opportunities.

GL events UK supplied a 20m long covered walkway with a clear roof and 160sqm of red carpet. A further 70m carpeted walkway led the guests through to the arena along a zigzag pathway.

Photography: DDA Live, Matthew Whiteley