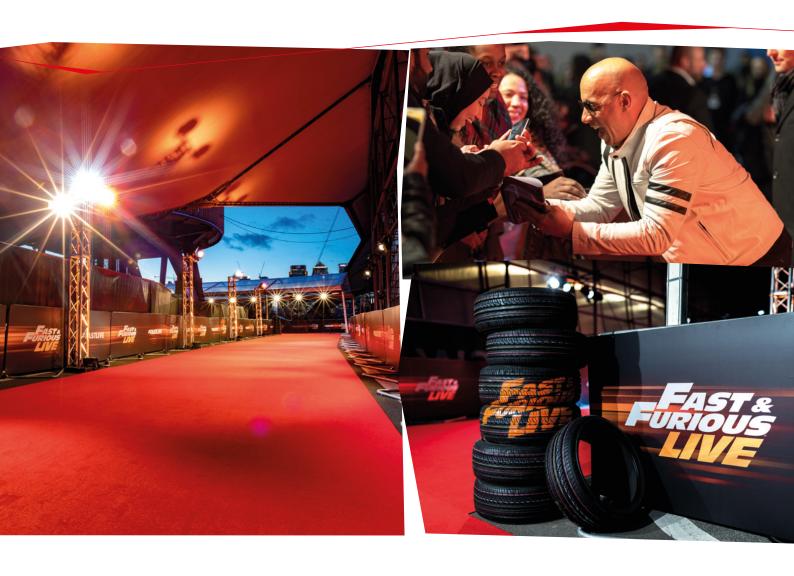

GL events UK supplied a 20m long covered walkway with a clear roof and 160sqm of red carpet. A further 70m carpeted walkway led the guests through to the arena along a zigzag pathway.

Photography: DDA Live, Matthew Whiteley

The 90m red carpet route passed through several viewing areas where photographers and the media could get clear footage of the actors from the film franchise, plus other celebrities in attendance at the premiere.