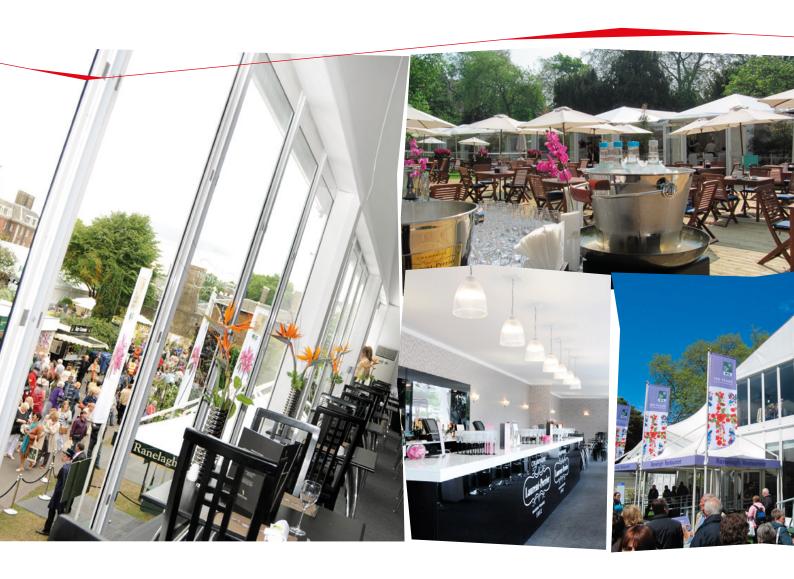

An Absolute double-deck structure was supplied for the Moet and Chandon Champagne Bar and Seafood Restaurant, which was finished spectacularly by the inhouse interior finishing experts at GL events UK.

Various pagodas were used to create the bandstand area which included cover for seating, a café, the garden terrace and catering.

Improvements included extended decking areas, new-look handrails and a re-configured layout of the hospitality suites which are made with GL events UK's Smart System - the exclusive range of individual hospitality chalets.

After great success at the RHS' northern flower show at Tatton Park, Fortnum and Mason is now the incumbent hospitality provider and the partnership has worked closely together to make improvements to the look and feel of the hospitality village.