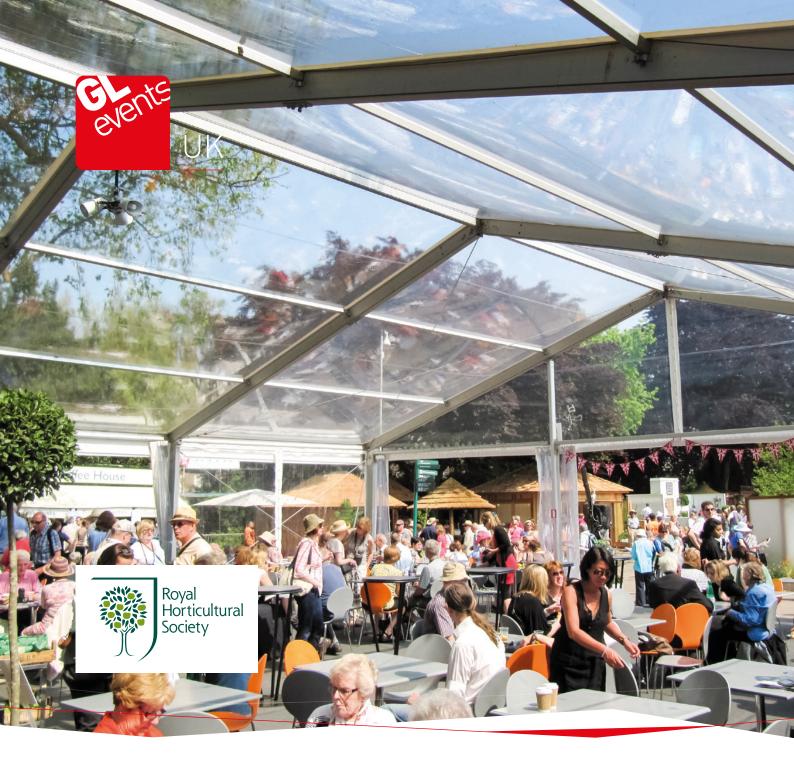

## **RHS Chelsea Flower Show**

Case Study

The RHS Chelsea Flower Show is one of the oldest and most prestigious horticultural shows in the UK. It has been held in the Royal Hospital Gardens at Chelsea in London since 1913 and now attracts approximately 167,000 visitors per year.

The show required temporary structures for a show office, bandstand area, restaurant and hospitality village.

GL events UK supplied approximately 7,000sqm of temporary structures to the site. They were used for a variety of solutions such as corporate hospitality, general admission, catering, restaurants and a bandstand area.